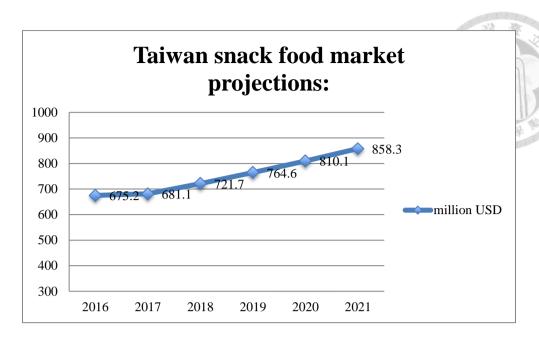

Different reports suggested different growth rate for snacks market, to make some market volume projections in business plan will be used the lowest growth rate 5.95% based on USDA 2016 annual report, as the most up-to-date information (USDA).

Figure 6: Taiwan snack market projections

Source: Own

As showed in Figure 6 with 6% growth in sales snack market in Taiwan will reach more than USD850 million (NTD25 billion) in 2021, what give big opportunities for new and existed products. Based on current market observation and comparison with worldwide market, snack industry status in Taiwan is much similar to those that was in leading markets of Europe and America 5-10 years ago. The industry is quickly growing, with more new brands, products are entering the country. At the same time looks like market and its future is much underestimated in Taiwan. For this business plan preparation was reviewed big number of English and Chinese resources, but only limited number of them dedicated to snack market. It is related to both: government information recourses, as well as simple mass media articles and reports. In this conditions to understand the possible scenario of Taiwan market growth in below section of business plan will be review what of worldwide trends are applicable to Taiwanese market, how they can shaped market demand and consumers behavior now and in the nearest 5-10 years plans.