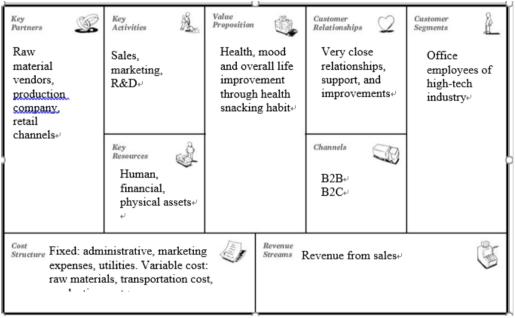

Based on Porter's Five Forces analysis, current competition in snack market is on moderate level and the highest level of threat for new entrance coming from big number of substitutes. At the same time there is practically no competition on snack bars category, where currently are only few players and absence of real competition in between. To experience first-mover advantage, BanBan decided to enter the market with fruits and nuts based bars, which are currently highly popular abroad, but are not well presented on Taiwan market. After analysis of market segmentation, as a starting point for new business was chosen target group of high-tech companies' employees. With focus on solving target group's problems, such as healthy diet, stress release and in between meal hunger, company plans to create popular and reliable brand and a top snack brand in Taiwan and potentially in Asia-Pacific region.

To reach above goals, company plans to maintain operation with the main focus on marketing and sales and to build B2B and B2C retail channels to ensure high sales and long-lasting profitable business. Such activities as production, delivery service will be all outsourced, to prevent investments in expensive equipment, which can't be 100% utilized. The main company focus will be on product development, brand's marketing and promotion. In snack market advertisement plays a crucial role, because of impulsive nature of snack purchasing. BanBan marketing campaign will focus on position of its products as healthy must have snacks for busy people. Company will use mix of marketing channels, such as promotional sales, outside give away campaigns, in parallel with digital resources, such as company's own web site, Instagram and Facebook