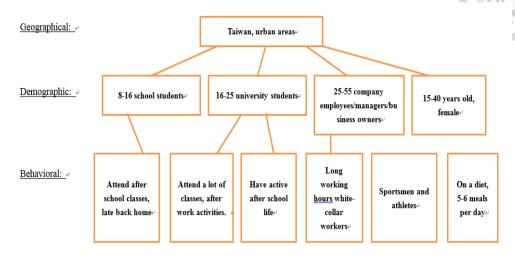

## 4.2.3 Market segmentation and target customer group of BanBan.

From the description and purpose of snacks the snack market can be called mass market, but different category of snacks in some way target different customer segments. Thus, such snacks as chips and nuts originally target sports fans, which like watching games on TV. Chocolate targets women or kids, who are most likely have sweet tooth, or young people, who are looking for source of energy (Mars or Snickers chocolate bars).

Inside snack bars market there are also different categories with different market segments and targeting groups. Refer to description and purpose of snack bars potentially demand should be found in population from 8 to 60 years old, who are leaving active life and need some convenient snack on the go to gain some energy, fight hunger between meals or simply passing time or having a break. From geographical point of view most likely demand is driven by big cities. Behavioral aspect of segmentation suggest us such possible groups as: people who have busy and active life (and this behavior can be found in different demographic groups, such as 8-16 years old active student, who have some extra classes after school and need to prepare food, or 16-25 years university students, who spend long hours preparing reports, doing research or simply has nights without sleep before exams and for sure working population, especially those who spend days in the office), sportsmen and athletes, who need snacks before and after work-outs and looking for such snacks functionality as muscle growth. Another potential segment is ladies in age of 15-40, who are sitting on a diet, strictly control daily calories and mostly

likely eating 5-6 times per day, with high demand in snacks between meals, which should be low in calories, but be beneficial for health.

Figure 11: Market segmentation

Source: Own

From B2C market review can make conclusion that snack bars has good opportunities in B2B market as well. Such businesses as schools, universities, offices can be potential customers for snack bars. Any businesses where snacks can be complementary options to main service or product. One of good example is airlines. Taiwan has 2 big national airlines companies, which potentially can bring snack bars as a part of their own flight meals or menu. Another example is car salons or any businesses of this type, where customers will be offered tea/coffee with small bites while waiting or passing time.

## BanBan target group

As a target group for BanBan products to enter the market was chosen category of white-collar workers of high tech industry. Company assumed that this group will have high demand in products and focus on it can be very beneficial. BanBan as a healthy, nutritious snack targets active people, who need snacking along the day, because of busy schedule. To this group can be related sportsmen, young people and students or business people. Sportsmen is most specific group among mentioned, with higher requirements to formulation and at the same time the best covered by existed vendors. Young people are attractive group, but there is risk that this group don't have enough money or will not willing to spend NT\$55 for snack, as there are more cheap alternatives. So, it left business people as the best choice. Another very specific to Taiwan marker reason: is that this group has close attention from press and overall Taiwan society. High tech companies often makes the first lines of news with their abnormal working hours issues, cases of sudden death of employees after overtime work. This problem is well aware and well addressed in Taiwan. So, if BanBan will focus on this group it will most likely find demand and support from target group, as well as nationwide. BanBan plan to start market penetration with B2B sector and company's owner relations with Taiwan high-tech sector can help to reach certain level of awareness among employees of this industry through