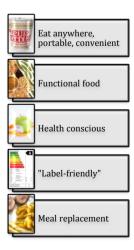

# 4.2.1 Taiwan snack market trends Eat anywhere, portable, convenient Functional food Health conscious "Label-friendly" Meal replacement

Global

Taiwan

Figure 7: Taiwan snack market trends Source: Personal collection.

As was already mentioned Taiwan market trends will be reviewed through comparison with worldwide trends, what should give some inputs regarding future opportunities for growth and development of Taiwan market. In Figure 7 provided results of mentioned comparison.

One of undeniable trend is **demand for portable, convenient snacks on the go**. Similar to global status this trend explained by changes in life style and people overwhelming business. Taiwanese are well known for long working hours, high dedication to their work and exactly this drives demand for snacking within the day. As a supportive fact can be mentioned big number of convenient stores all around the island with the density higher than in any other country in the world, what prove high demand for convenient, easy accessible food and snacks.

Next two trends: **health concern and functional ingredients** are as well take place in Taiwan market, but with less importance as in USA and Europe. Although Taiwan people

care about health and functional ingredients in their main dishes it is much less related to snacks. Snacks are mostly considered for enjoyment, rather than important part of the diet. So there is potential learning curve, before Taiwan people will start to consider snacks as a part of healthy diet, will pay more attention on snacks functionality and health benefits. For Taiwan snack market players is important to educate people, make snacking a part of daily eating routine. Trend of healthy and functional snacks already well promoted in sport industry, but there is wide misperception of snacks by majority of others consumer groups.

Label friendly – same as above-mentioned, this trend is more common for Europe and America rather than to Taiwan. People in Taiwan has no culture of cooking at home, especially for young working generation in double income families, what is very common in Taiwan. Big choice of restaurants for different tastes makes Taiwanese unaware of anything about foods nutrition, ingredients and food labeling. People simply don't read labels, because they have no idea about meaning on them. At the same time, recent food scandals made consumers more conscious about food they are eating, so more people start to look for home cooking opportunities, learning things about food and ingredients and with high possibility very soon trend of clean and friendly labels will move to the front positions in Taiwan as well.

The last trend – **snacks as a meal replacement** unlikely applicable to Taiwan market and most likely will not be a trend in the nearest future.

Taiwan people have very strong culture of having breakfast, lunch and dinner meals within the day. There is a big choice of breakfast stores open from early morning, where everybody can get affordable breakfast on-the-go. During lunchtime a lot of companies totally stop operation and encourage employees to have their lunch. Thanks to big choice of small private run businesses, which offered simple meals 24 hours, there is no such