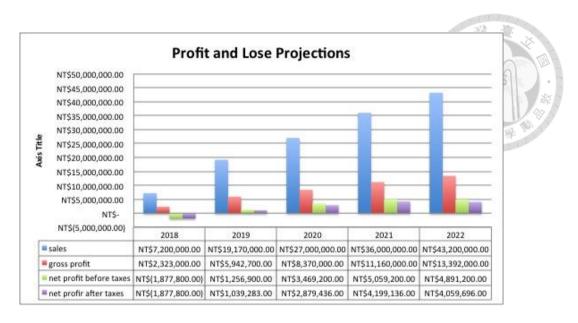

difference of companies, BanBan estimates that it will be able to reach at least 25 companies and in average sell 20 boxes to each. 25 companies from 4000 is less than 1%. Till the end of month 6<sup>th</sup> company target to build customer's portfolio of around 200-250 companies, what should be totally doable with 2 sales managers in a team.

After 6 months of operation, when company finally starts to develop B2C segment, monthly growth estimated in around 2000pcs per month. By this prediction company will be able to reach 100 000 units in sales in 5<sup>th</sup> year of operation (2022), what will count for 18% of total target market.

Detailed 5 years revenue projections are attached in appendix to business plan.

Below is provided summary of 5 years profit and loss projections only.



Figure 18: Profit and Loss 5 years' projection

## 6.4 Break-even analysis

Specific cost structure of BanBan bars suggests that to break even company sales should reach high 294,609 units in sales. Based on current sales projections, company will reach break-even on 15th month of operation and after break even can expect stable profit in the range of NT\$200.000 per month within next few years of operation.

| Fixed Costs            | \$4,109,800 |
|------------------------|-------------|
| Variable Cost per Unit | \$31        |
| Unit Price             | \$45        |
| Break-even point       | 294,609     |



Figure 19: Break-even point in units of sales

Above financial projections were made based on fixed assortment of BanBan products (6 bars), with introduction of new flavors no l