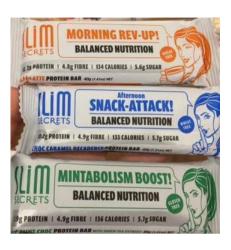

One of the most successful brands currently available on the market is SOYJOY. A new type of nutrition bar made using only soybean dough (wheat- free) and various other ingredients. Brand belongs to Japanese company Otsuka Group, was invented in 2006 year and currently experienced high growth both in Japan and abroad. In Taiwan this brand was introduced in 2007 and refer to company yearly report, they expect steady growth of this product in average of 10% net sales in the nearest 5 years. Otsuka recommends SOYJOY as a snack for busy people to deal with hunger and maintain their health. From company yearly report: "It is essential for busy people to take care of their own health, especially when they are working hard. It can be eaten easily in the office without attracting attention, and is a low-glycemic index food which is less likely to cause weight gain since the carbohydrates are absorbed slowly" (Otsuka Group). Snack bar presented in 6 different flavors in Taiwan, has very wide retail network, including convenient stores, pharmacies, as well as super markets. Price: NTD35. In 2010 monthly sales of SOYJOY in Taiwan were 148 000pcs. Based on information provided by the company, brand awareness among female age 20-40 reached more than 90%, while in male category only 70%, what can be considered as another growth possibility for the market. Although company do not positioning itself as a snack for sportsmen's, its convenient package and nutrition factors makes this product highly attractive to sportsmen. From convenient stores information, sales of SOYJOY increase twice while marathon periods.

**Figure 8: SOYJOY snack bars** Source: Otsuka Group, 2017

There are as well few brands of muesli and granola bars in Taiwan market. This group positioned in low price range: 40NTD per bar, mainly presented in super markets, such as Carrefour and Johnsons. Traditionally it is considered as a breakfast snack, not very healthy, as contained a lot of sugar or sugar substitutes.