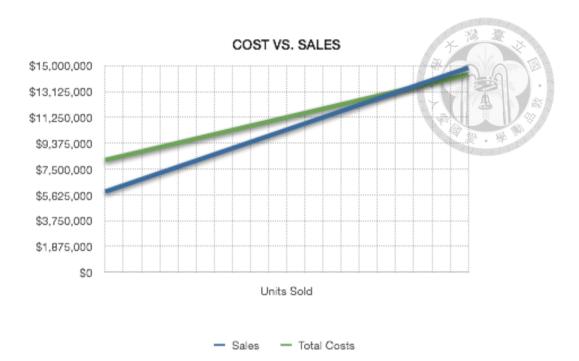

of total target market.

Detailed 5 years revenue projections are attached in appendix to business plan.

Below is provided summary of 5 years profit and loss projections only.



Figure 18: Profit and Loss 5 years' projection

## 6.4 Break-even analysis

Specific cost structure of BanBan bars suggests that to break even company sales should reach high 294,609 units in sales. Based on current sales projections, company will reach break-even on 15th month of operation and after break even can expect stable profit in the range of NT\$200.000 per month within next few years of operation.

| Fixed Costs            | \$4,109,800 |
|------------------------|-------------|
| Variable Cost per Unit | \$31        |
| Unit Price             | \$45        |
| Break-even point       | 294,609     |



Figure 19: Break-even point in units of sales

Above financial projections were made based on fixed assortment of BanBan products (6 bars), with introduction of new flavors no later than on year 2. Company plan to introduce new flavors each year and estimates additional expenses of NT\$120.000 on R&D and marketing for each new flavor introduction campaign.

Need to mentioned that although financial projection shows comparatively high profits for BanBan products, need consider that company will need to invest some of its profits to research and development of new products in category of healthy and beneficial snacks, but which are not in the scope of this business plan.

Consider both, 5 years projections and break-even analysis, the highest risk of business success related to sales volum