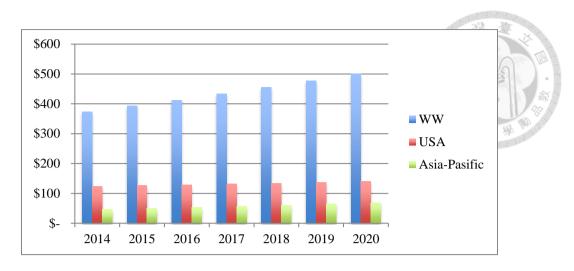

#### 4.1.2 Overview of worldwide snack market. Market drivers.

Referring to report of Global Industry Analysts (GIA) Incorporation of global Snack Foods market, by 2020 Snack Food global market is projected to exceed \$630 billion, which is two times more than snack market global sales in 2014 (totaled \$374 billion) (Nielsen, 2016) and considered worldwide market growth 9% annually(GIA Inc,2016). The difference in growth projections in multiple reports dedicated to snack market research varies from 2% to 10% of annual market growth for the industry. To make projections more conservative and reliable in this business plan will be used annual 5% growth for worldwide market and 7% growth particularly for Asia-Pacific region. Using these estimations in 2020 worldwide snack market will exceed \$500 billion and Asia-Pacific market can reach \$70 billion (Figure 1).

Figure 1: Worldwide snack market projections 2014-2020 (billion USD)

Source: Own

Two regions traditionally make up the majority of worldwide snack market: Europe (\$167 billion, 2014) and North America (\$124 billion, 2014). While annual snack sales in Asia-Pacific (\$46 billion), Latin America (\$30 billion) and the Middle East/Africa (\$7 billion) are significantly lower than in the other two regions, annual market changes in these largely developing regions experienced much higher growth: 7% in Asia-Pacific, 9% in Latin America and 5% in the Middle East/Africa (Nielsen,2016). Please refer to Figure 2 for details of market share in 2014.