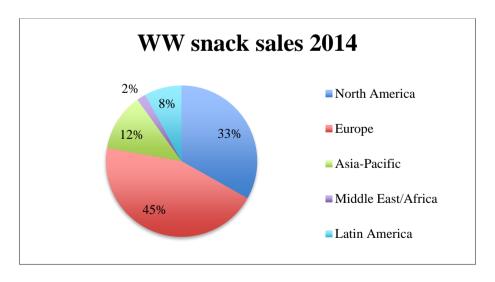

Figure 1: Worldwide snack market projections 2014-2020 (billion USD)

Source: Own

Two regions traditionally make up the majority of worldwide snack market: Europe (\$167 billion, 2014) and North America (\$124 billion, 2014). While annual snack sales in Asia-Pacific (\$46 billion), Latin America (\$30 billion) and the Middle East/Africa (\$7 billion) are significantly lower than in the other two regions, annual market changes in these largely developing regions experienced much higher growth: 7% in Asia-Pacific, 9% in Latin America and 5% in the Middle East/Africa (Nielsen,2016). Please refer to Figure 2 for details of market share in 2014.

Figure 2: Worldwide snack sales by regions

Source: Nielsen, 2016.

To understand high growth rate in snack industry below will be reviewed most significant drivers of snack market.

Reformulation of traditional snacks: Within the last few years some traditional snacks that entered stage of stagnation in the past and were not expected to drive any growth got "new life" and increase in sales by adjusting formulas to the new market needs. For example, potato chips which considered as not healthy snacks, within the last years not only decreased salt and oil level in its products, what makes them now more attractive snacks, but also widen variety of potatoes by starting to use more healthy alternative such as sweet potato, not mentioning fruits and vegetable chips available on the market.