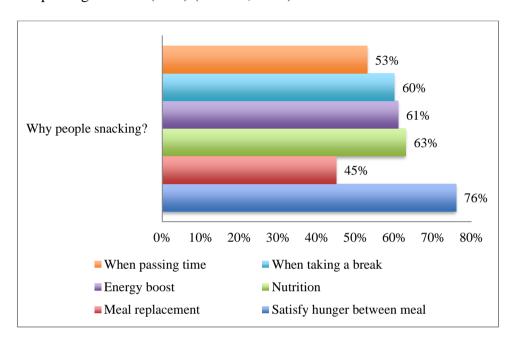

#### **Reasons for snack consumption:**

As can see from Figure 4 more than three-quarters of global respondents (76%) eat snacks often or sometimes to satisfy their hunger between meals or to satisfy a craving, but fewer (45%) global respondents consume snacks as a meal alternative—52% for breakfast, 43% for lunch and 40% for dinner. Middle East/Africa (58%) and Latin America (55%) respondents exceed the global average for eating snacks as a replacement meal. The trend to use snacks as a meal replacement is one of the growing in the industry,

what explained by on-the-go lifestyle and demand in portable, but healthy and nutritious easy-to-eat meal. Nutrition is the reason why 63% of global respondents eat snacks, and 61% snack to get an energy boost. Many also consume snacks when taking a break (60%) and when passing the time (53%) (Nielsen, 2016).

Figure 5: Reasons for snacking

Source: Nielsen, 2016.

Above provided data suggest that in snack industry although there are some regional preferences in snack categories it is difficult to find most and least favorite. Consumers like to have various snacks and don't choose the same snack all the time. Recently consumers became more health conscious, as well as better educated in food processing and recognition of ingredients. Although the main reason for snacking remained hunger, consumers now tend to be pickier and wish to have additional benefits, like functional foods inside or some extra protein or fiber. For new products there is high opportunities in healthy snack category, in new flavors and textures development. It is important to consider taste and flavors preferences and even for imported goods create special formulas with local ingredients inside.