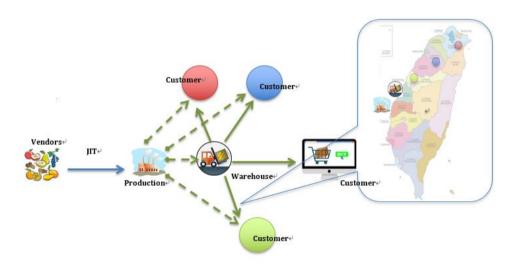

Based on Porter's Five Forces analysis, current competition in snack market is on moderate level and the highest level of threat for new entrance coming from big number of substitutes. At the same time there is practically no competition on snack bars category, where currently are only few players and absence of real competition in between. To experience first-mover advantage, BanBan decided to enter the market with fruits and nuts based bars, which are currently highly popular abroad, but are not well presented on Taiwan market. After analysis of market segmentation, as a starting point for new business was chosen target group of high-tech companies' employees. With focus on solving target group's problems, such as healthy diet, stress release and in between meal hunger, company plans to create popular and reliable brand and a top snack brand in Taiwan and potentially in Asia-Pacific region.

To reach above goals, company plans to maintain operation with the main focus on marketing and sales and to build B2B and B2C retail channels to ensure high sales and long-lasting profitable business. Such activities as production, delivery service will be all outsourced, to prevent investments in expensive equipment, which can't be 100% utilized. The main company focus will be on product development, brand's marketing and promotion. In snack market advertisement plays a crucial role, because of impulsive nature of snack purchasing. BanBan marketing campaign will focus on position of its products as healthy must have snacks for busy people. Company will use mix of marketing channels, such as promotional sales, outside give away campaigns, in parallel with digital resources, such as company's own web site, Instagram and Facebook